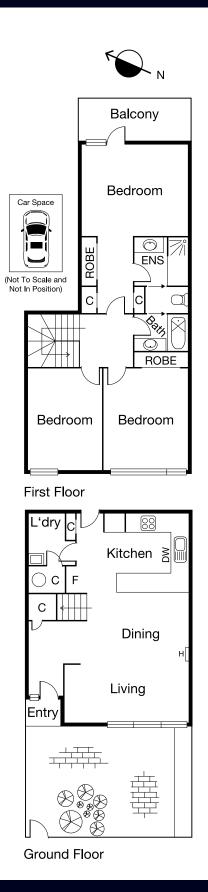

#### **PARK-SIDE LIVING**

- Undercover car space
- Ideally positioned within the block
- Minutes' walk to Clarendon Street, Albert Park Lake, Botanical Gardens and public transport

Delightful aspects over the leafy greenery of Eastern Reserve, this well presented three-bedroom residence within the coveted "City-Edge" development comprises: Functional kitchen overlooking spacious living/dining area plus separate laundry and storage.

Outstanding private courtyard with independent entrance and access to park. Upstairs: Main bedroom with built in robes, ensuite and private terrace. Two further double bedrooms (each with built in robes and parkland views) plus central bathroom.